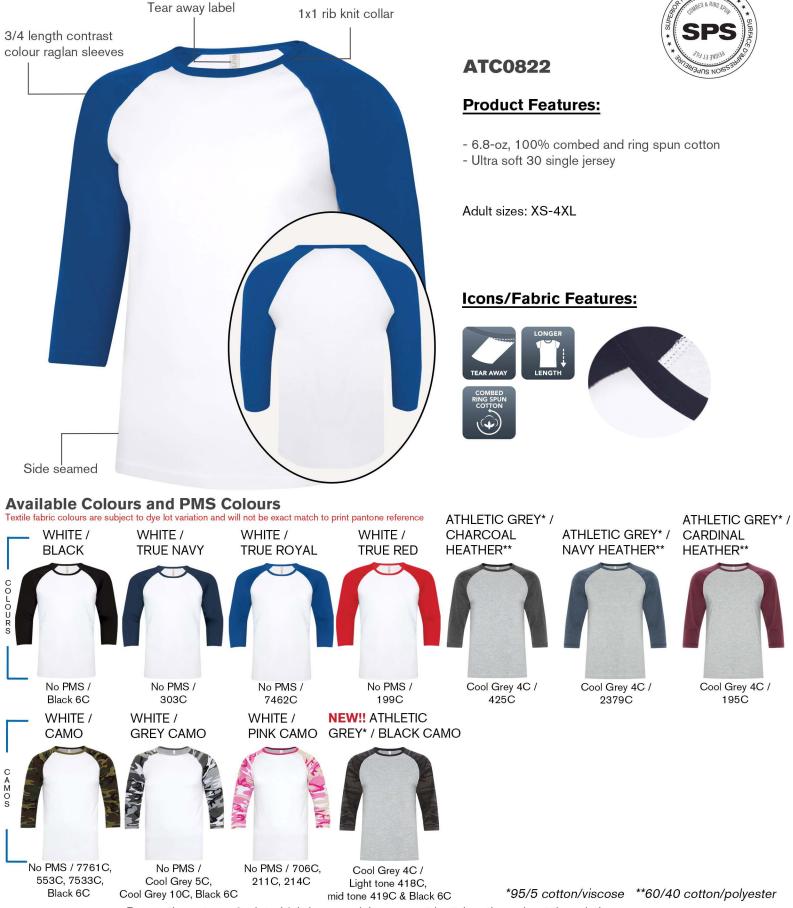

Due to the nature of printed fabrics, special care must be taken throughout the printing process.

## ATC0822 - ATC<sup>™</sup> / EUROSPUN® Ring Spun Baseball Tee

| GARMENT MEASUREMENTS   |         |         |         |         |         |         |         |         |  |  |  |
|------------------------|---------|---------|---------|---------|---------|---------|---------|---------|--|--|--|
| Size                   | XS      | S       | м       | L       | XL      | 2XL     | 3XL     | 4XL     |  |  |  |
| Chest - Half Measure   | 16 1/2" | 18"     | 19 1/2" | 21"     | 22 1/2" | 24"     | 26"     | 28"     |  |  |  |
| Chest - Full Measure   | 33"     | 36"     | 39"     | 42"     | 45"     | 48"     | 52"     | 56"     |  |  |  |
| Body Length from HPS   | 27 1/2" | 28 1/2" | 29 1/2"