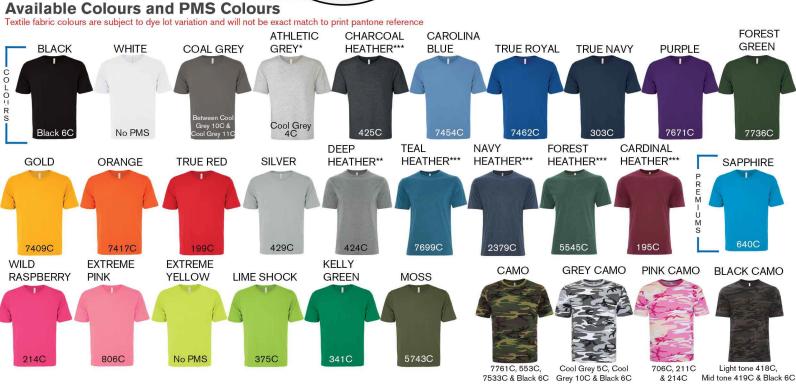

# **Ring Spun Tee**





## **ATC8000**

## **Product Features:**

- 6.8-oz, 100% combed and ring spun cotton
- Ultra soft 30 single jersey
- Double needle cover stitch at sleeve and bottom hem

Adult sizes: XS-4XL

## Icons/Fabric Features:





\*95/5 cotton/viscose

\*\*65/35 polyester/cotton

\*\*\*60/40 cotton/polyester

Due to the nature of printed fabrics, special care must be taken throughout the printing process.

# ATC8000 - ATC™ EUROSPUN® Ring Spun Tee

| GARMENT MEASUREMENTS |         |         |         |         |         |         |         |         |  |  |  |
|----------------------|---------|---------|---------|---------|---------|---------|---------|---------|--|--|--|
| Size                 | xs      | S       | М       | L       | XL      | 2XL     | 3XL     | 4XL     |  |  |  |
| Chest - Half Measure | 18 1/2" | 20"     | 21 1/2" | 23"     | 24 1/2" | 26"     | 28"     | 30"     |  |  |  |
| Chest - Full Measure | 37"     | 40"     | 43"     | 46"     | 49"     | 52"     | 56"     | 60"     |  |  |  |
| Body