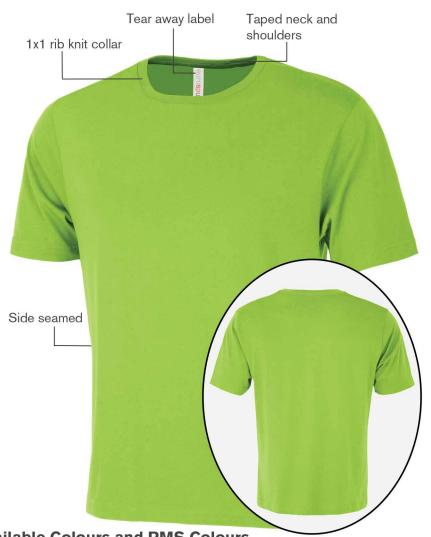

## **Product Features:**

- 6.8-oz, 100% combed and ring spun cotton
- Ultra soft 30 single jersey
- Double needle cover stitch at sleeve and bottom hem

Adult sizes: XS-4XL

## Icons/Fabric Features:

\*95/5 cotton/viscose

\*\*65/35 polyester/cotton

\*\*\*60/40 cotton/polyester

Due to the nature of printed fabrics, special care must be taken throughout the printing process.