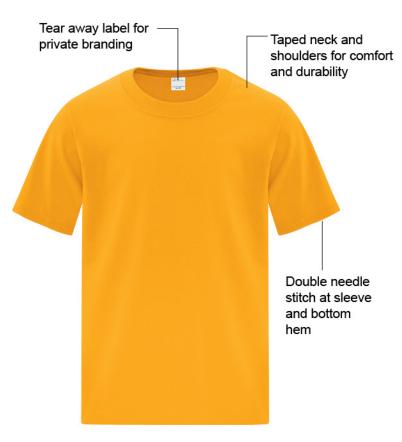

#### **Product Features:**

- 9.1-oz, 100% cotton
- Compacted yarns to minimize shrinkage
- OEKO-TEX® STANDARD 100

Youth Sizes: XS(2-4), S(6-8), M(10-12), L(14-16), XL(18-20)