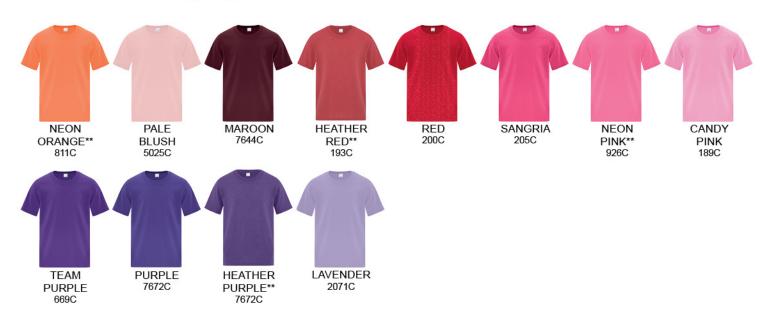

#### **Available Colours and PMS Colours**

Textile fabric colours are subject to dye lot variation and will not be exact match to print pantone reference

## **ATC1000Y - Everyday Cotton Youth Tee**

\*90/10 cotton/polyester \*\*50/50 cotton/polyester \*\*\*98/2 cotton/polyester Due to the nature of 50/50 cotton/polyester neon fabrics, special care must be taken throughout the decoration process.