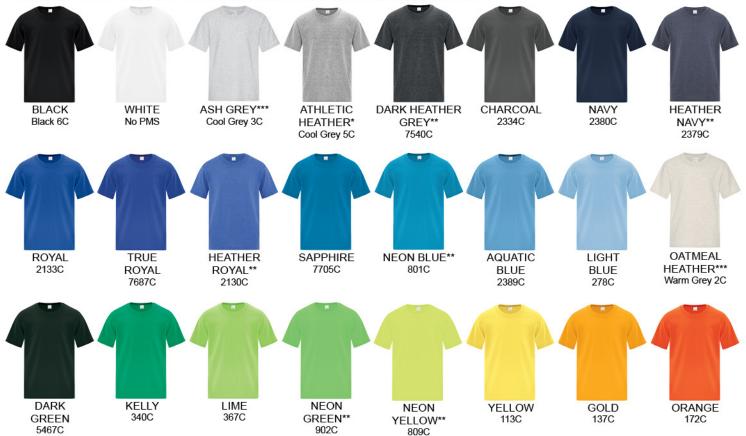

#### **Available Colours and PMS Colours**

Textile fabric colours are subject to dye lot variation and will not be exact match to print pantone reference

## **ATC1000Y - Everyday Cotton Youth Tee**

\*90/10 cotton/polyester \*\*50/50 cotton/polyester \*\*\*98/2 cotton/polyester Due to the nature of 50/50 cotton/polyester neon fabrics, special care must be taken throughout the decoration process.