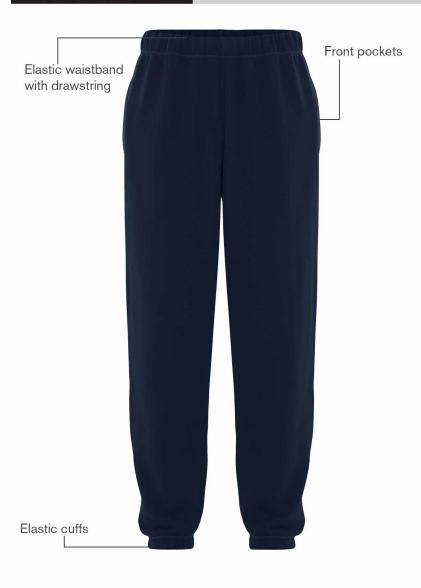

## **ATCF2800**

### **Product Features:**

- 13-oz, 50/50 cotton/polyester fleece
- Ring spun cotton
- Compacted yarns to minimize shrinkage

Adult sizes: S-4XL