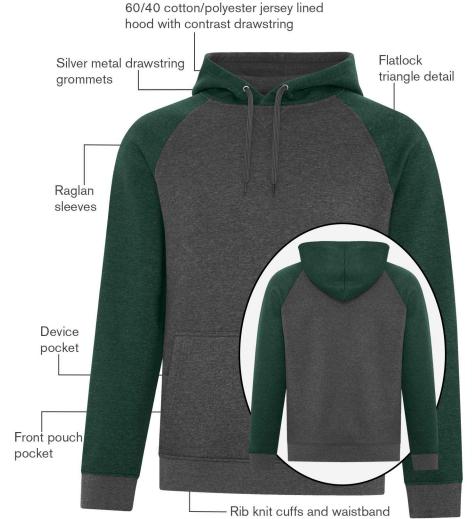

#### **Product Features:**

- 15.7-oz, 60/40 cotton/polyester fleece
- Combed and ring spun cotton
- Tear away label

Adult sizes: XS-4XL

#### **Icons/Fabric Features:**