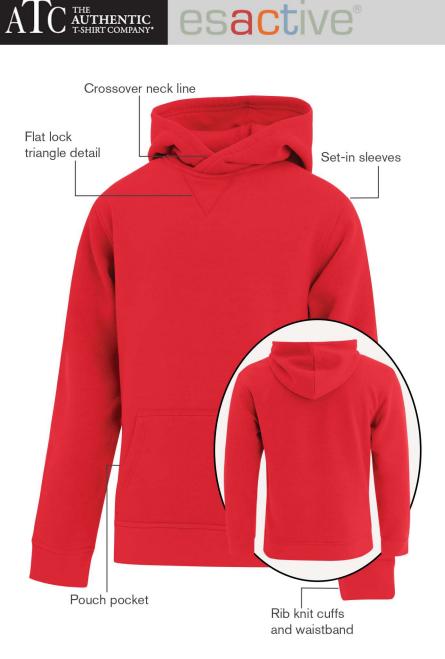

# **Core Hooded Youth Sweatshirt**

### **Product Features:**

- 15.7-oz, 75/25 cotton/polyester fleece
- 100% cotton jersey lined hood with no drawstring
- Combed and RING SPUN cotton

Youth sizes: S(6-8), M(10-12), L(14-16), XL(18-20)

# Y2016 - ATC<sup>™</sup> ESACTIVE<sup>®</sup> Hooded Youth Sweatshirt

| GARMENT MEASUREMENTS |                                         |     |         |         |
|----------------------|-----------------------------------------|-----|---------|---------|
| Size                 | S                                       | М   | L       | XL      |
| Chest - Half Measure | 15 1/2"                                 | 17" | 18 1/2" | 20"     |
| Chest - Full Measure | 31"                                     | 34" | 37"     | 40"     |
| Body Length from HPS | 23"                                     | 24" | 25 1/2" | 27"     |
| Sleeve Length-CB     | 27"                                     | 29" | 30 3/4" | 32 1/2" |
|                      | ments in inches. Refer to "How to Measu |     |         |         |