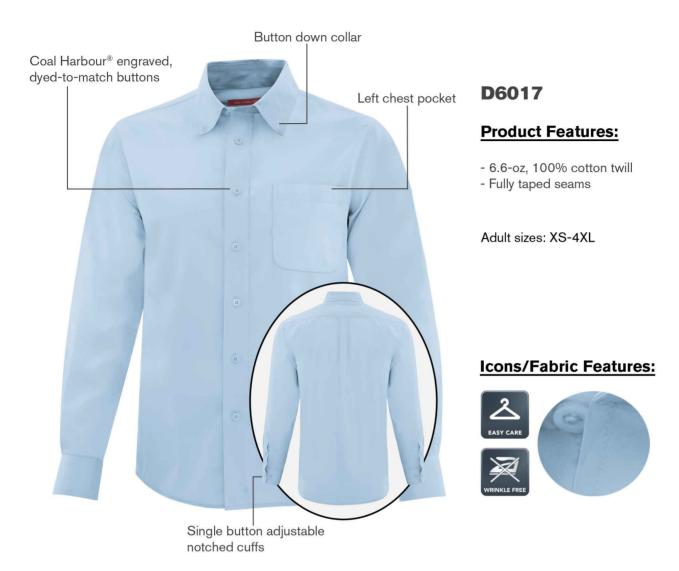

## **Non-Iron Twill Shirt**

## D6017 - COAL HARBOUR® Non-Iron Twill Shirt

| GARMENT MEASUREMENTS |         |         |         |         |         |         |         |         |  |  |
|----------------------|---------|---------|---------|---------|---------|---------|---------|---------|--|--|
| Size                 | XS      | s       | м       | L       | XL      | 2XL     | 3XL     | 4XL     |  |  |
| Neck Opening         | 16"     | 16 1/2" | 17"     | 17 1/2" | 18 1/2" | 19 1/4" | 20"     | 20 3/4" |  |  |
| Chest - Half Measure | 20"     | 21 1/2" | 23"     | 24 1/2" | 26"     | 27 1/2" | 29"     | 30 1/2" |  |  |
| Chest - Full Measure | 40"     | 43"     | 46"     | 49"     | 52"     | 55"     | 58"     | 61"     |  |  |
| Body Length from HPS | 28"     | 29"     | 30"     | 31"     | 32"     | 32 3/4" | 33 3/4" | 34 3/4" |  |  |
| Sleeve Length-CB     | 33 1/4" | 34"     | 34 3/4" | 35 1/2" | 36 1/4" | 37"     | 37 3/4" | 38 1/2" |  |  |