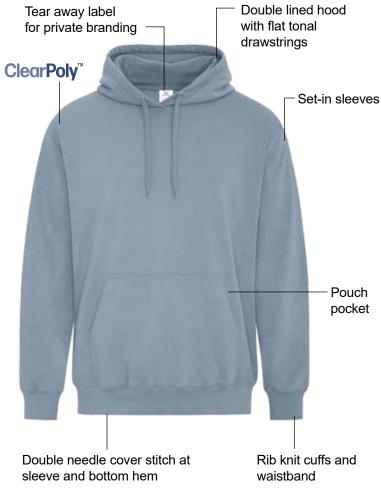

## **Product Features:**

- 12.8-oz, 50/50 cotton/polyester Tourbillon fleece
- Tourbillon yarn is spun in a circular motion to reduce loose fibers, creating a smooth, clean surface ideal for fine lines and detailed prints.
- Comfort Dry fabric blend offers breathability and wicks moisture away from the skin
- 3-end fleece
- ClearPoly™ single dye process
- Compacted yarns to minimize shrinkage
- OEKO-TEX® STANDARD 100