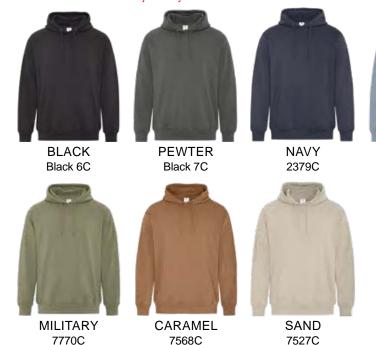

Adult sizes: S-4XL

STONE BLUE

2157C

**RED** 

202C

**ORANGE** 

7579C

#### **Available Colours and PMS Colours**

Textile fabric colours are subject to dye lot variation and will not be exact match to print pantone reference