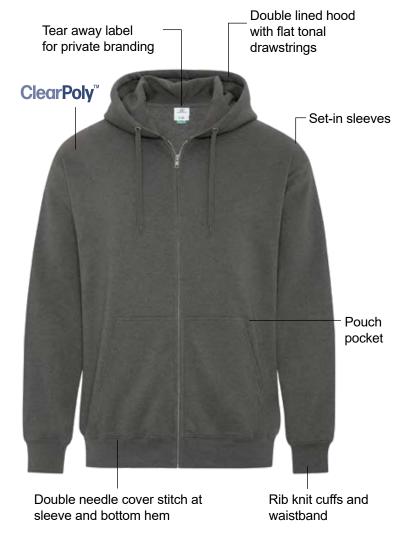

### **Product Features:**

- 12.8-oz, 50/50 cotton/polyester Tourbillon fleece
- Tourbillon yarn is spun in a circular motion to reduce loose fibers, creating a smooth, clean surface ideal for fine lines and detailed prints.
- Comfort Dry fabric blend offers breathability and wicks moisture away from the skin
- 3-end fleece
- ClearPoly™ single dye process
- Compacted yarns to minimize shrinkage
- OEKO-TEX® STANDARD 100

Adult sizes: S-4XL