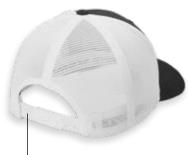

#### **Product Features:**

- Front panels: 60/40 cotton/polyester
- Mid and back panels: 100% polyester mesh
- 6-panel
- Patented Flexfit® technology
- One cap fits 10 sizes