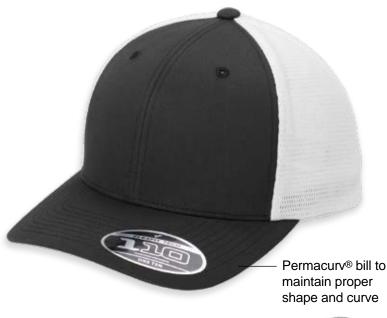

# FlexFit 110<sup>®</sup> Mesh Back Cap ATC110M

#### **Product Features:**

- Front panels: 60/40 cotton/polyester
- Mid and back panels: 100% polyester mesh
- 6-panel
- Patented Flexfit® technology
- One cap fits 10 sizes

## ATC110M - ATC<sup>™</sup> Flexfit 110<sup>®</sup> Mesh Back Cap