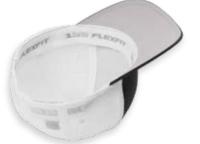

#### **Product Features:**

- Front panels: 60/40 cotton/polyester
- Mid and back panels: 100% polyester mesh
- 6-panel
- Patented Flexfit® technology
- One cap fits 10 sizes