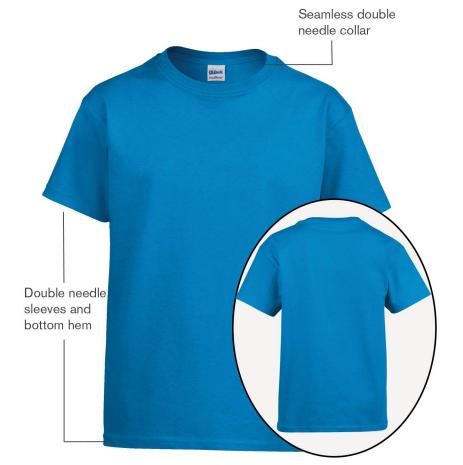

## **Product Features:**

- 9.2-oz, 50/50 cotton/polyester jersey
- Taped neck and shoulders
- Quarter-turned
- 3/4" rib knit collar
- Tear away label

Youth sizes: XS(2-4), S(6-8), M(10-12), L(14-16)