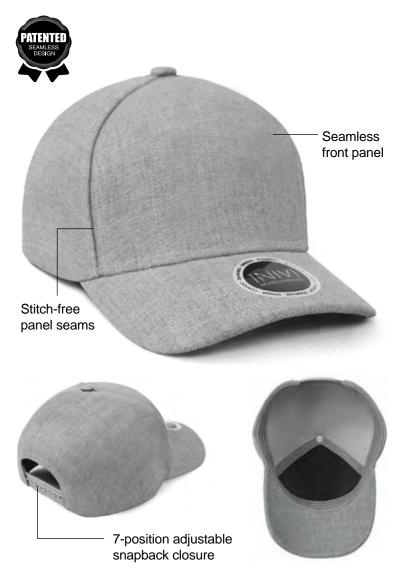

# Tahoma 2 Panel Cap IV152

### **Product Features:**

- 85/15 Acrylic/Wool with 100% polyester lining
- 2-panel

### Hat Measurements

| Size                         | OSFM  |
|------------------------------|-------|
| Total Exterior Circumference | 61 cm |
| Crown Height                 | 17 cm |
| Bill Length                  | 7 cm  |
| Front One Panel Width        | 19 cm |