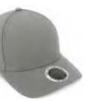

# BottleCap 2 Panel Cap

### **Product Features:**

- 100% RPET (Recycled Polyethylene Terephthalate): Made from recycled plastic bottles
- 2-panel

Textile fabric colours are subject to dye lot variation and will not be exact match to print pantone reference