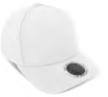

# BottleCap 2 Panel Cap

### **Product Features:**

- 100% RPET (Recycled Polyethylene Terephthalate): Made from recycled plastic bottles
- 2-panel

Textile fabric colours are subject to dye lot variation and will not be exact match to print pantone reference