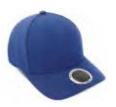

# BottleCap 2 Panel Cap

### **Product Features:**

- 100% RPET (Recycled Polyethylene Terephthalate): Made from recycled plastic bottles
- 2-panel

Textile fabric colours are subject to dye lot variation and will not be exact match to print pantone reference