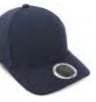

# BottleCap 2 Panel Cap

### **Product Features:**

- 100% RPET (Recycled Polyethylene Terephthalate): Made from recycled plastic bottles
- 2-panel

Textile fabric colours are subject to dye lot variation and will not be exact match to print pantone reference