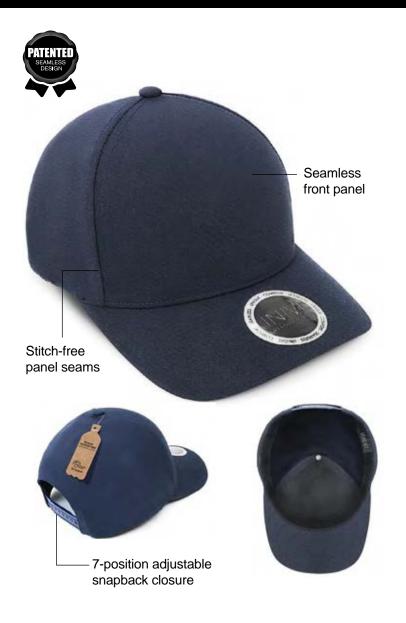

# BottleCap 2 Panel Cap

### **Product Features:**

- 100% RPET (Recycled Polyethylene Terephthalate): Made from recycled plastic bottles
- 2-panel

Textile fabric colours are subject to dye lot variation and will not be exact match to print pantone reference

### IV163 - BottleCap 2 Panel Cap