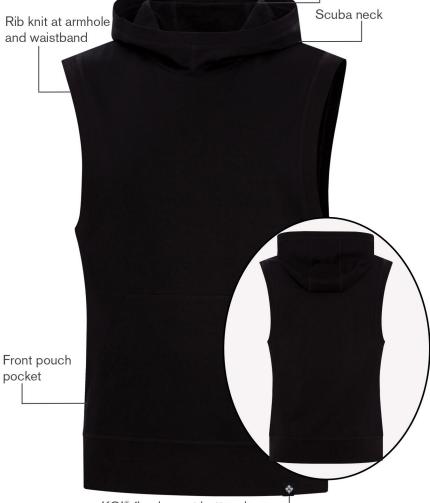

## **Element Muscle Fleece**

3-panel unlined hood with no drawstring

## **Product Features:**

- 9.8 oz, 60/40 cotton/polyester lightweight fleece
- Combed and RING SPUN cotton
- Ultra soft 32 single cotton

Adult sizes: XS-4XL

## **Icons/Fabric Features:**

KOI® flag logo at bottom hem-