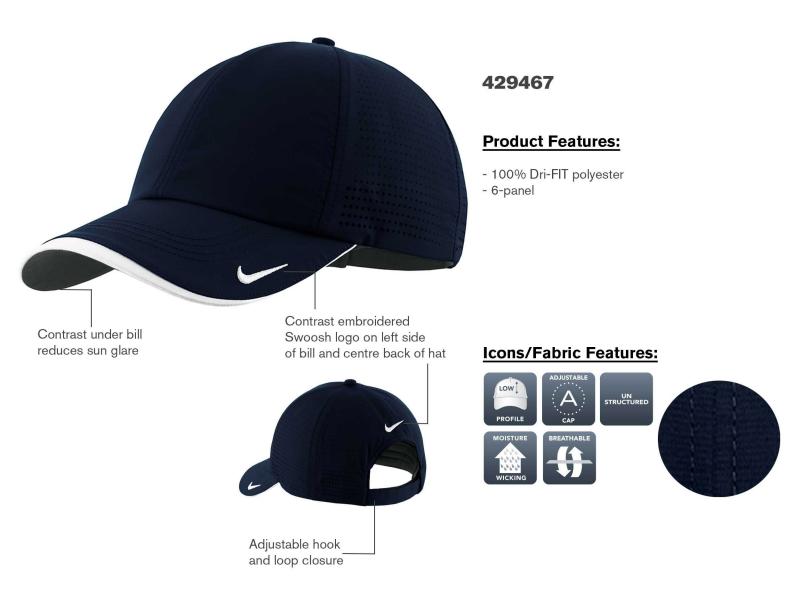

| 429467 - Nike Dri-FIT Swoosh Perforated Cap |                   |
|---------------------------------------------|-------------------|
| HAT MEASUREMENTS                            |                   |
| Size                                        | OSFA              |
| Inside Circumference                        | 56.5 cm           |
| Crown Height (Seam to button)               | 17 cm             |
| Bill Length (Seam to bill edge)             | 7 cm              |
| Front 2 Panel Width                         | 18.5 cm           |
|                                             |                   |
| Decoration Area (Front Panel)               | H x W: 1.75" x 5" |