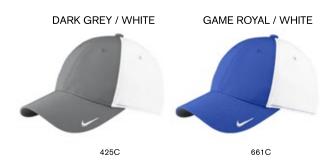

## 779797

## **Product Features:**

- 90/10 polyester/spandex
- 6-panel

## **Available Colours and PMS Colours**

Adjustable hook

Textile fabric colours are subject to dye lot variation and will not be exact match to print pantone reference

| 779797 - Nike Swoosh Legacy 91 Cap |                   |
|------------------------------------|-------------------|
| HAT MEASUREMENTS                   |                   |
| Size                               | OSFA              |
| Inside Circumference               | 56.5 cm           |
| Crown Height (Seam to button)      | 17 cm             |
| Bill Length (Seam to bill edge)    | 7 cm              |
| Front 2 Panel Width                | 18.5 cm           |
|                                    |                   |
| Decoration Area (Front Panel)      | H x W: 1.75" x 5" |