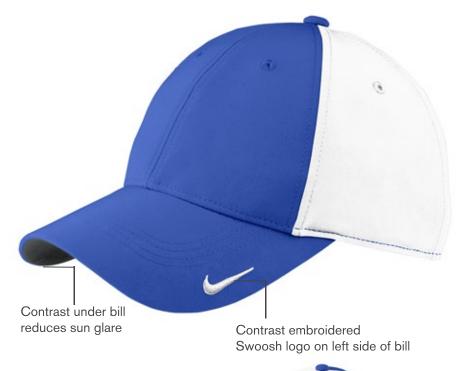

## 779797

## **Product Features:**

- 90/10 polyester/spandex
- 6-panel

## **Available Colours and PMS Colours**

Adjustable hook

Textile fabric colours are subject to dye lot variation and will not be exact match to print pantone reference

| 779797 - Nike Swoosh Legacy 91 Cap |                   |
|------------------------------------|-------------------|
| HAT MEASUREMENTS                   |                   |
| Size                               | OSFA              |
| Inside Circumference               | 56.5 cm           |
| Crown Height (Seam to button)      | 17 cm             |
| Bill Length (Seam to bill edge)    | 7 cm              |
| Front 2 Panel Width                | 18.5 cm           |
|                                    |                   |
| Decoration Area (Front Panel)      | H x W: 1.75" x 5" |