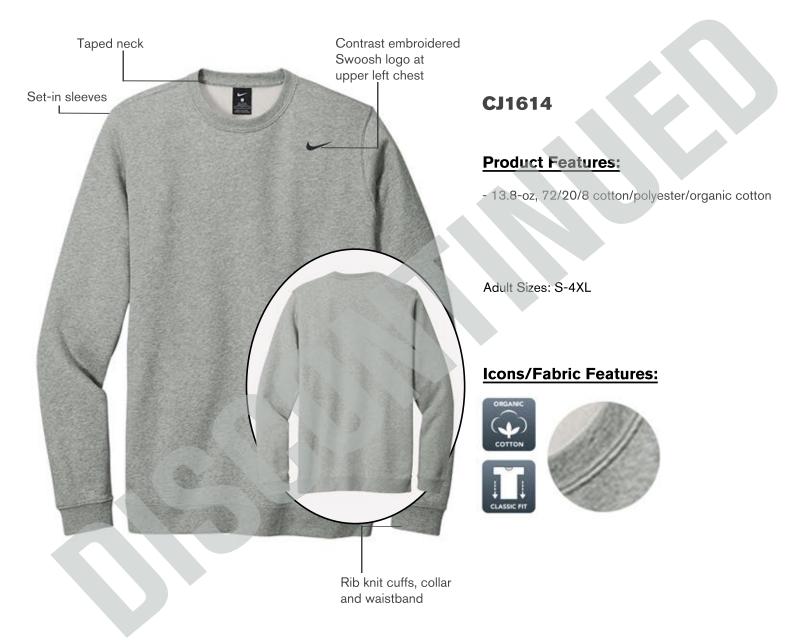

## **Club Fleece Crew**

## CJ1614 - Nike Club Fleece Crew

| GARMENT MEASUREMENTS |         |         |         |         |         |         |         |  |  |  |
|----------------------|---------|---------|---------|---------|---------|---------|---------|--|--|--|
| Size                 | S       | М       | L       | XL      | 2XL     | 3XL     | 4XL     |  |  |  |
| Chest - Half Measure | 21 5/8" | 23 1/4" | 24 3/4" | 26 3/4" | 28 3/4" | 30 3/4" | 32 1/2" |  |  |  |
| Chest - Full Measure | 43 1/4" | 46 1/2" | 49 1/2" | 53 1/2" | 57 1/2" | 61 1/2" | 65"     |  |  |  |
| Body Length from HPS | 26 5/8" | 27 1/4" | 28"     | 28 3/4" | 29 5/8" | 30 1/4" | 31 1/4" |  |  |  |
| Sleeve Length - CB   | 34 7/8" | 35 1/2" | 36"     | 36 5/8" | 37 3/8" | 38 1/8" | 38 3/4" |  |  |  |