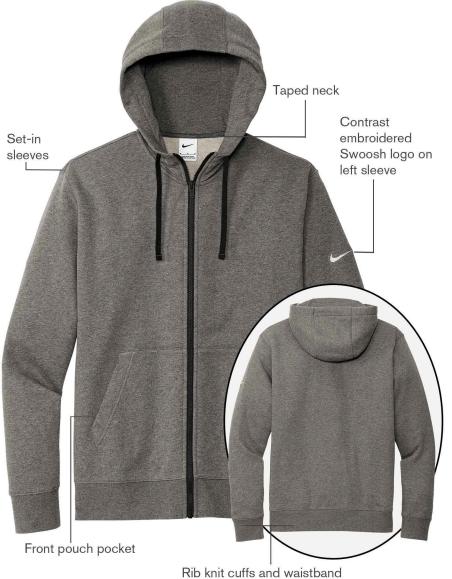

# **Club Fleece Sleeve Swoosh Full Zip Hoodie**

## **Product Features:**

- 13.8-oz, 70/20/10 cotton/polyester/organic cotton
- 100% cotton jersey lined 3-panel hood with flat drawstrings

Adult Sizes: S-4XL