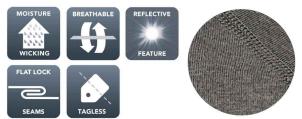

## **Product Features:**

- 6.6-oz, 100% polyester jersey
- Reflective D heat transfer at back neck

Adult sizes: XS-4XL

## Icons/Fabric Features:

Reflective **DENDURANCE** at lower front right hem

Reflective dot matrix pattern at bottom back hem