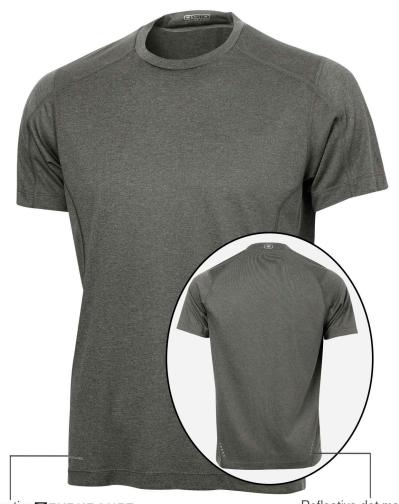

## **Product Features:**

- 6.6-oz, 100% polyester jersey
- Reflective D heat transfer at back neck

Adult sizes: XS-4XL

## Icons/Fabric Features:

Reflective **DENDURANCE** at lower front right hem

Reflective dot matrix pattern at bottom back hem